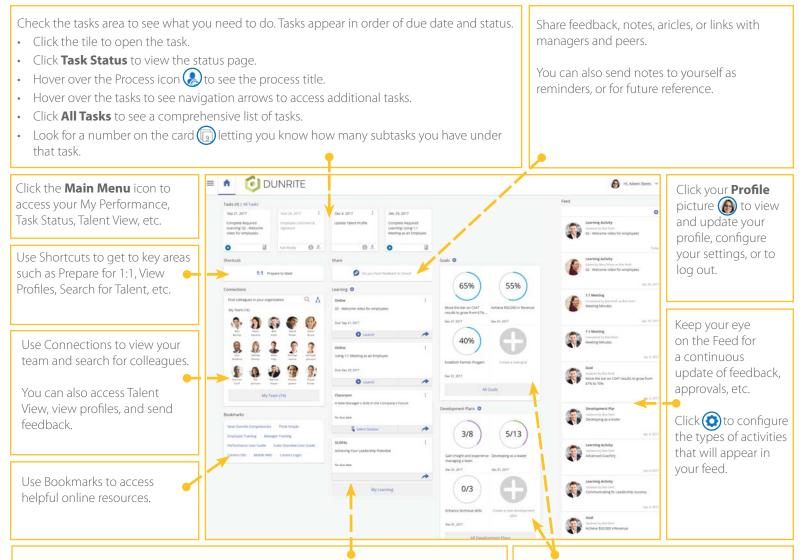

## Using your Home page

Your Home page highlights everything you need to manage your own performance. Stay on top of your goals, development plans, tasks to complete, and feedback. Easily keep yourself on track by updating activities, completing tasks, preparing for performance conversations and sharing feedback - all from your personalized dashboard view.

Note: Use the Navigation Bar to go to the areas of the site. Using the browser's Back button could result in lost data.

Use the Learning area for quick access to your learning activities. Activities will appear in order of due date.

- Click 🕀 to access the learning catalog and add more activities.
- Click the tile to view the complete details.
- Click Launch to open the course directly.
- Click to copy the link to an activity and share it with someone via email.
- Click (i) to view training location and schedule details.
- Click (access resources associated with that activity.
- Click My Learning to see a complete list of your learning activities.

Create or update goals and development plans right from the Home page.

Up to four items will be displayed (based on due date, then modified date). Click **All Goals** or **All Development Plans** to see additional items.

# Working with tasks

#### Accessing your tasks

Your tasks appear at the top of the Home page in priority order. In addition, you may receive an email notification when you have a task to complete. Note: Emails could end up in your junk mail folder if you do not add permissions to your mail client. Contact your administrator if you need help.

#### Viewing the Task Status Page

This page provides a task status overview and, depending on the process, it may include a link to complete a task.

From your Home page, click the **Task Status** link either within the task title or from the Main Menu.