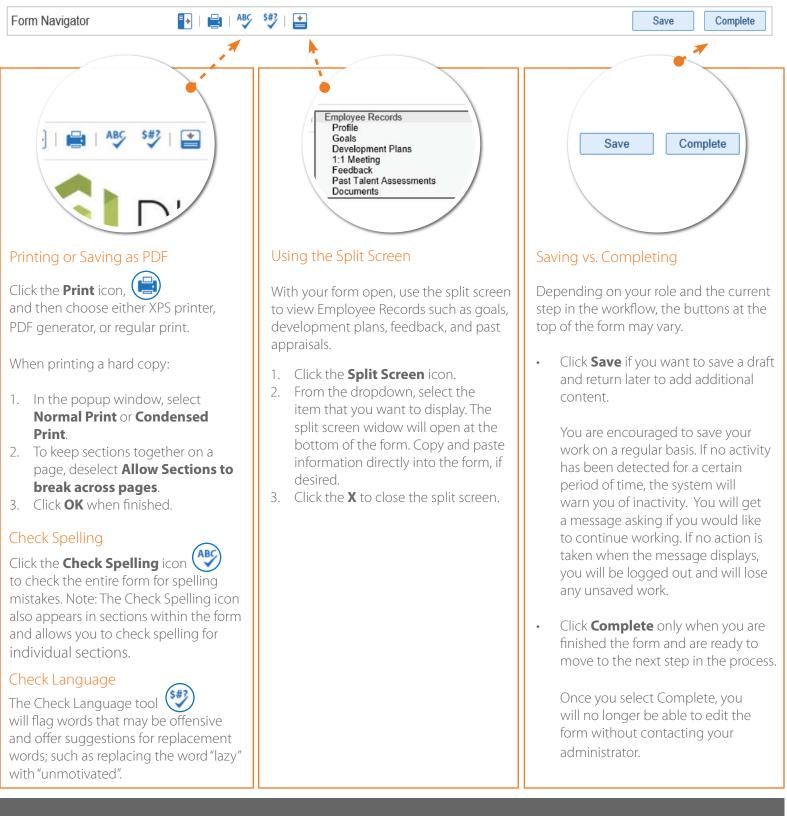

# Working with a form

Some of the features available as you work with a form are described here. The icons are explained below.