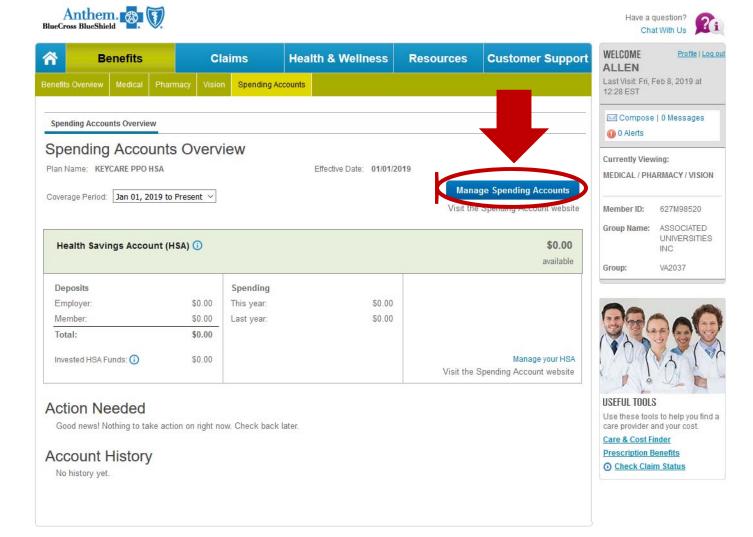

## **HSA** Access and Management

To access your Health Savings Account (HSA), log into your Anthem profile. Select the HSA link near the bottom of the page

To manage your account, select the "Manage Spending Accounts" button.