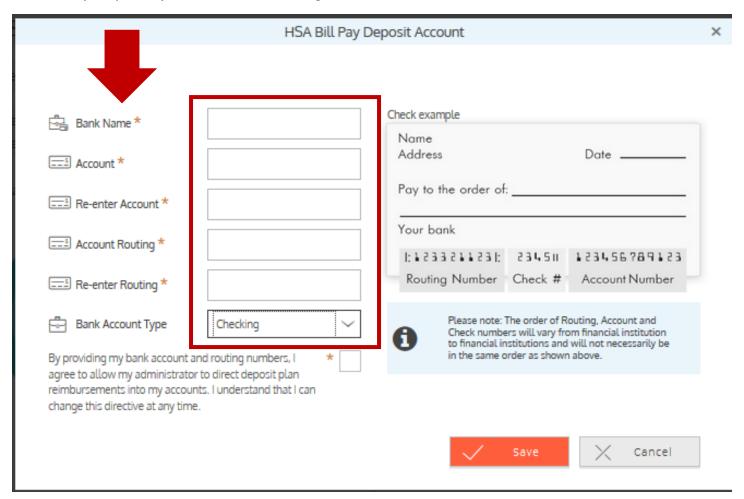

Select Bill Pay to pay a health related bill OR to add your personal bank account to your profile; by adding your bank account, you may reimburse yourself from your HSA via direct draft.

When you add your account to your profile, you will need the following information

To reimburse yourself or to pay your provider directly, make the appropriate selections and complete the required fields.