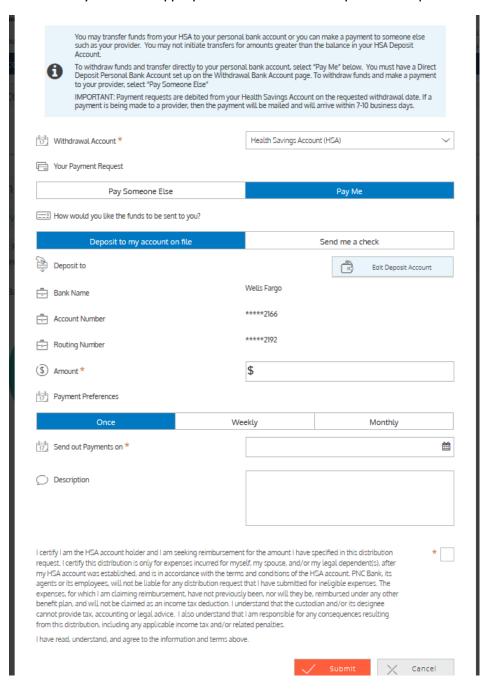

Select Bill Pay to pay a health related bill OR to add your personal bank account to your profile; by adding your bank account, you may reimburse yourself from your HSA via direct draft.

When you add your account to your profile, you will need the following information

To reimburse yourself or to pay your provider directly, make the appropriate selections and complete the required fields.