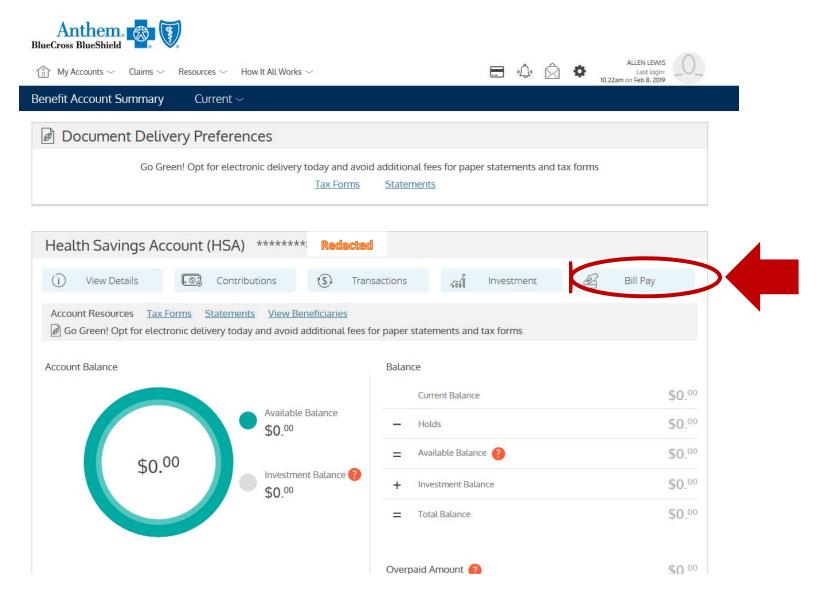

Select Bill Pay to pay a health related bill OR to add your personal bank account to your profile; by adding your bank account, you may reimburse yourself from your HSA via direct draft.

When you add your account to your profile, you will need the following information