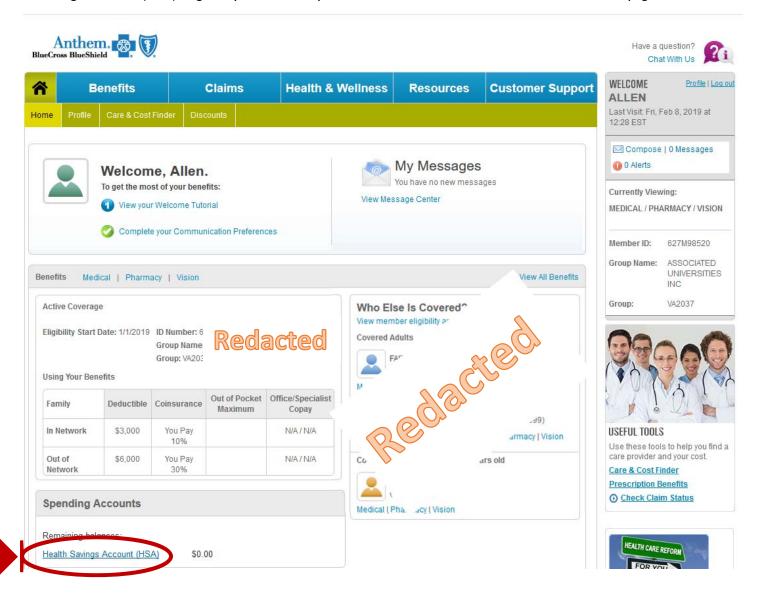

## **HSA** Access and Management

To access your Health Savings Account (HSA), log into your Anthem profile. Select the HSA link near the bottom of the page

To manage your account, select the "Manage Spending Accounts" button.