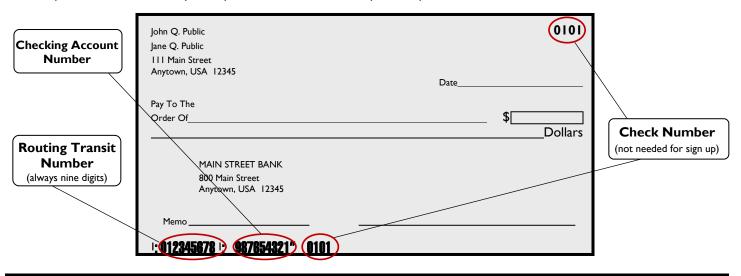

## Direct Deposit Enrollment Form

To initiate Direct Deposit, complete this form and submit it to Payroll. Attach a voided check or a copy of a check (not a deposit slip) for each checking account. If depositing into a savings account, ask your bank to provide the Routing/Transit Number for your account (a Routing/Transit Number may differ between accounts within an institution) to help ensure that your funds are properly deposited.

This sample check shows where you may find information necessary to complete this from.

Authorization (Important! Please read and sign before completing and submitting.)

I hereby authorize Associated Universities, INC (AUI) to deposit my payroll by initiating credit entries to my account(s) at the financial institutions (my Bank) indicated on this form. Further, I authorize my Bank to accept and to credit any credit entries indicated by AUI to my accounts. In the event that AUI deposits funds erroneously into my account, I authorize AUI to debit my account for an amount not to exceed the original amount of the erroneous credit.