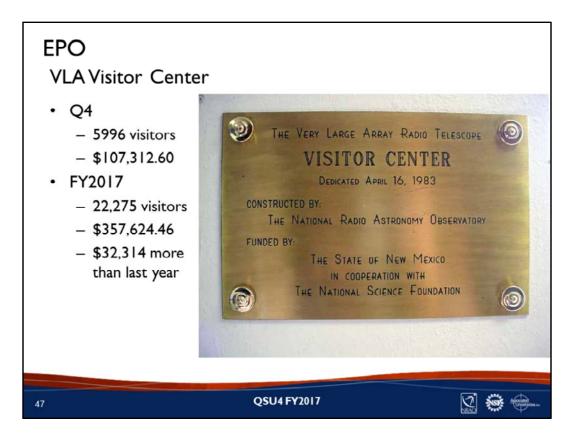

| SU4 FY2017                                                               | তা              | -   |        |



Spring and summer are the high seasons at the visitor center—these two quarters generate over two-thirds of our business.