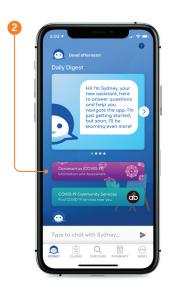

Log in to the Sydney Health app, select the purple Coronavirus (COVID-19) Information and Assessment button.

Scroll down and select

Up to date details

Scroll down and select Find a COVID-19 Test Facility