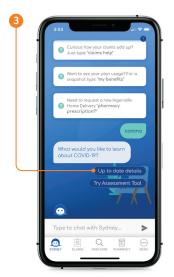

Log in to the Sydney Health app, select the purple Coronavirus (COVID-19) Information and Assessment button.

Scroll down and select

Up to date details

Scroll down and select Find a COVID-19 Test Facility