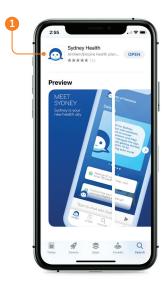

#### To find a testing site using the Sydney Health app:

Download the Sydney Health app from the App Store<sup>SM</sup> or Google Play<sup>TM</sup>. Select **Register** and follow the prompts to complete your registration.

Log in to the Sydney Health app, select the purple Coronavirus (COVID-19) Information and Assessment button.

Scroll down and select

Up to date details

Scroll down and select Find a COVID-19 Test Facility