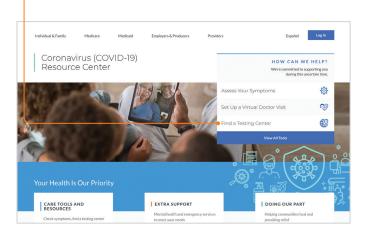

#### To find a testing site using anthem.com:

Go to anthem.com/coronavirus and select Find a Testing Center.