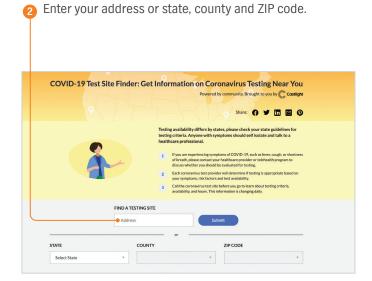

Scroll down to FIND A TESTING SITE and enter your address or state, county and ZIP code.

In these challenging times, it is important that you have the support you need for your overall health and well-being. For additional resources, visit anthem.com/coronavirus.