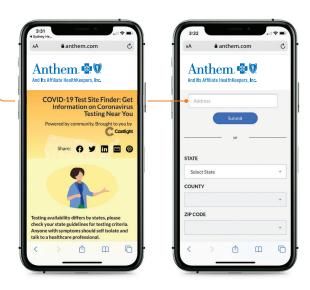

#### To find a testing site using anthem.com:

Go to anthem.com/coronavirus and select Find a Testing Center.

Scroll down to FIND A TESTING SITE and enter your address or state, county and ZIP code.

In these challenging times, it is important that you have the support you need for your overall health and well-being. For additional resources, visit anthem.com/coronavirus.