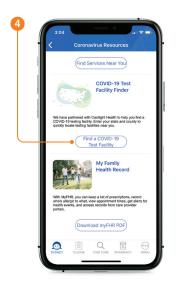

Log in to the Sydney Health app, select the purple Coronavirus (COVID-19) Information and Assessment button.

Scroll down and select

Up to date details

Scroll down and select Find a COVID-19 Test Facility