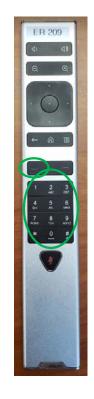

#### To initiate a call:

Turn on video system and monitors and press 🏠 then the select button