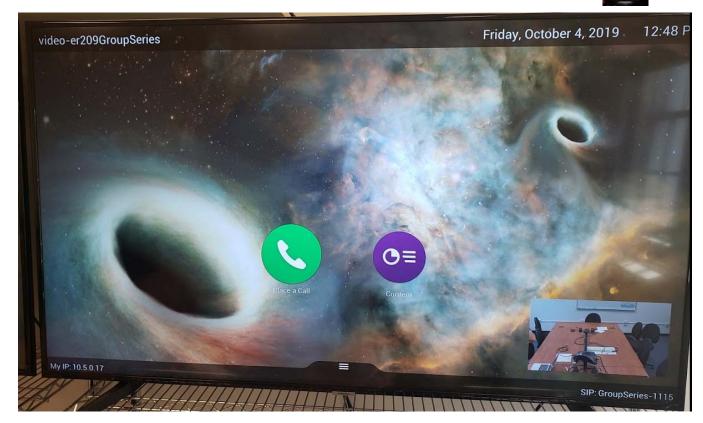

#### To initiate a call:

Turn on video system and monitors and press 🏠 then the select button