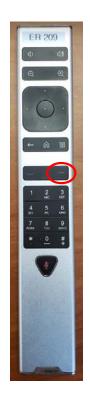

## SHORTCUT (only works on NRAO internal Polycom systems) Just enter the host ID and press the Green and call button

Polycom Video Hub Upgrade

Enjoy the meeting Don't forget to hang up!

Polycom Video Hub Upgrade