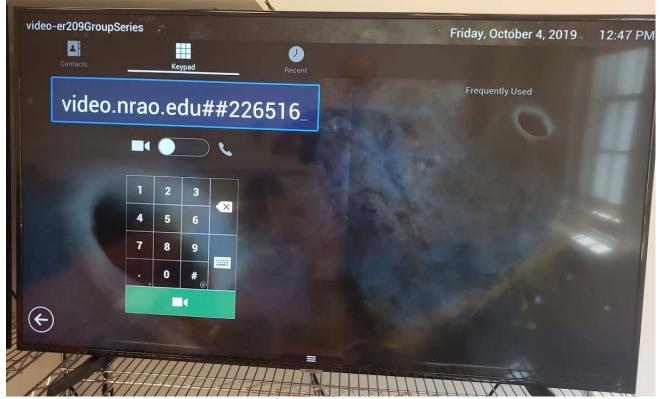

#### Enter the host location address

Note: The IP address to which resolves depends on network (internal/external)

Type in the address for the hosting room: video.nrao.edu##22xxxx Then press enter to connect