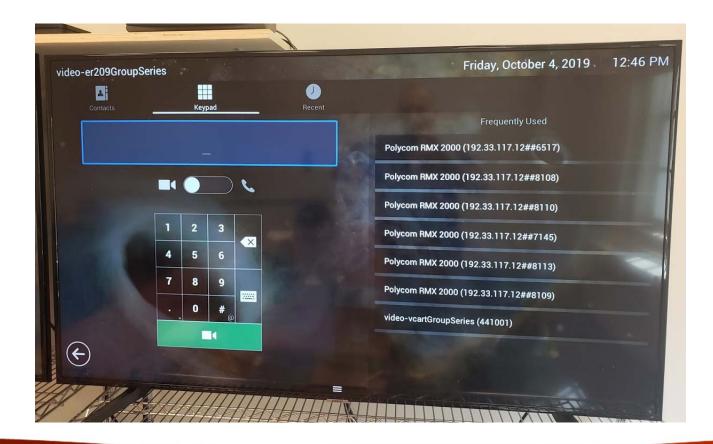

#### This enters into the Polycom unit's video dial screen

Polycom Video Hub Upgrade

#### Enter the host location address

Note: The IP address to which resolves depends on network (internal/external)

Type in the address for the hosting room: video.nrao.edu##22xxxx Then press enter to connect