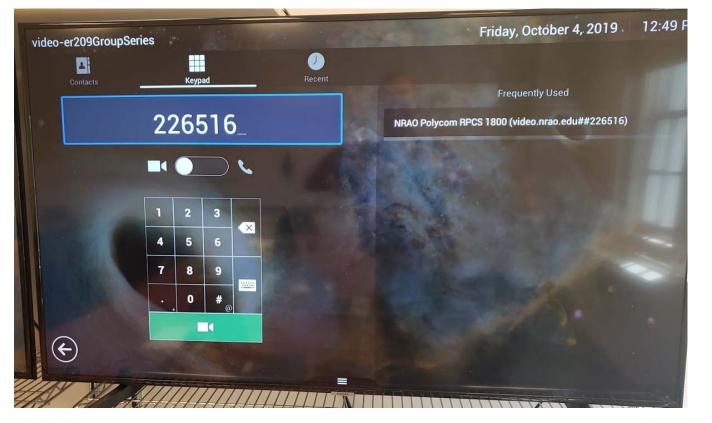

#### Enter the host location address

Note: The IP address to which resolves depends on network (internal/external)

Type in the address for the hosting room: video.nrao.edu##22xxxx Then press enter to connect

|                                        | FID FIT FIZ Pri Ser Prove Book | Rokas<br>Ferti |
|----------------------------------------|--------------------------------|----------------|
| 1 0 F 5 6 6 6 7 8<br>1 2 3 4 5 6 6 7 8 |                                | Hora           |
|                                        |                                | End            |
| Courses A S D F G H J T                | C Const                        | tion<br>W      |
|                                        | < > 1 0 500 t                  | Page<br>Down   |
| 8                                      | N B ON + 4                     | +              |
|                                        |                                |                |

## SHORTCUT (only works on NRAO internal Polycom systems) Just enter the host ID and press the Green and call button

Polycom Video Hub Upgrade

Enjoy the meeting Don't forget to hang up!

Polycom Video Hub Upgrade