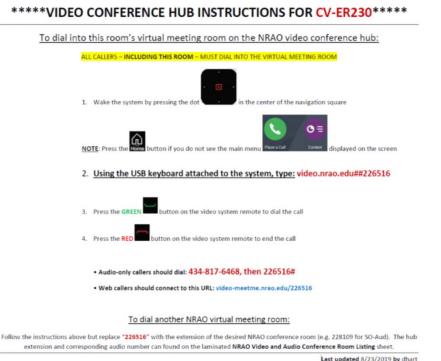

| video-obs               | 226521                       |              |  |
| OBS Director's Office  | 10.5.0.21               | Audio Ext: 226521#           |              |  |
| CV-ER 319              | video-do                | 226530                       |              |  |
| NRAO Director's Office | 10.5.0.22               | Audio Ext: 226530#           |              |  |
| CV-ER 323              | video-alma              | 226529                       | 434-244-683  |  |
| NAASC Office           | 10.5.0.24               | Audio Ext: 226529#           |              |  |
| CV-ER 331              | video-er331             | 226519                       | 434-293-669  |  |
| ER Conf Rm 331         | 10.5.0.19               | Audio Ext: 226519#           |              |  |



Undo edits

Last updated 8/23/2019 by dhart





### Before and after call-in information to send to participants e.g. For 3 locations all calling into the ID for the ER-230 video hub



Time: 10/14/2019 9:00 AM to 10:00 AM Rooms: ER-230, GB-137, SO-317 VideoHubIP: 192.33.117.12##6516 AudioHub: 434-817-6283



Time: 10/14/2019 9:00 AM to 10:00 AM Rooms: ER-230, GB-137, SO-317 Video Hub: video.nrao.edu##226516 Audio Hub: 434-817-6468 ext: 226516#

Polycom Video Hub Upgrade



#### To initiate a call:

Turn on video system and monitors and press 🏠 then the select button









#### This enters into the Polycom unit's video dial screen



Polycom Video Hub Upgrade



#### Enter the host location address

Note: The IP address to which resolves depends on network (internal/external)



Type