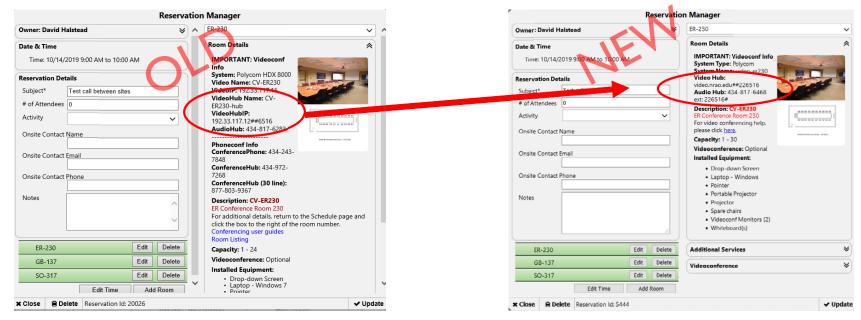

### Before and after call-in information to send to participants e.g. For 3 locations all calling into the ID for the ER-230 video hub

Time: 10/14/2019 9:00 AM to 10:00 AM Rooms: ER-230, GB-137, SO-317 VideoHubIP: 192.33.117.12##6516 AudioHub: 434-817-6283

Time: 10/14/2019 9:00 AM to 10:00 AM Rooms: ER-230, GB-137, SO-317 Video Hub: video.nrao.edu##226516 Audio Hub: 434-817-6468 ext: 226516#

Polycom Video Hub Upgrade